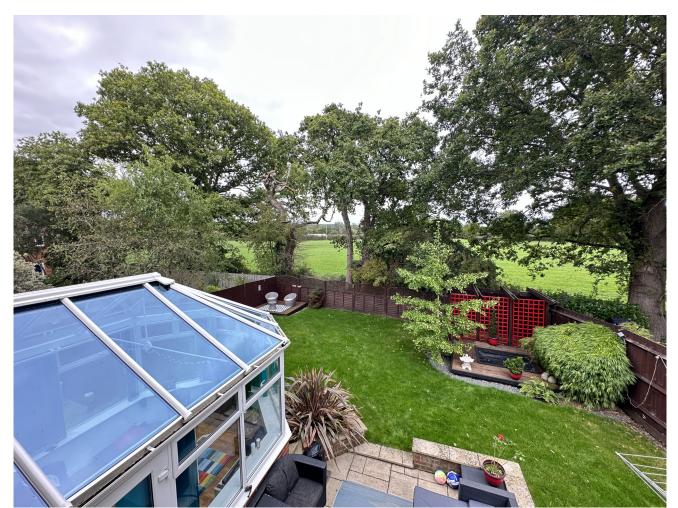

Outside the pleasant rear garden is of a good size and predominantly laid to lawn with patio and decked seating areas all enjoying views over the adjoining fields.

To the front the driveway offers ample parking and a detached double garage.