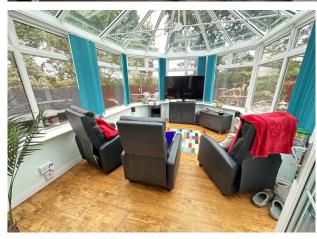

PROPERTY FEATURES

Four bedroom detached house in popular cul-de-sac location, with double garage backing onto fields

Entrance hall • Kitchen/Breakfast Room • Sitting room • Dining Room • Office • Conservatory

## **DESCRIPTION**

This stunning and spacious four bedroom detached family home is located within a popular village location and backing onto open fields.

The property offers well presented accommodation which includes a sitting room, dining room, conservatory, kitchen/breakfast room, utility room, office and cloakroom. On the first floor the property offers four bedrooms including an ensuite to the master, and family bathroom.

Outside the pleasant rear garden is of a good size and predominantly laid to lawn with patio and decked seating areas all enjoying views over the adjoining fields.

To the front the driveway offers ample parking and a detached double garage.