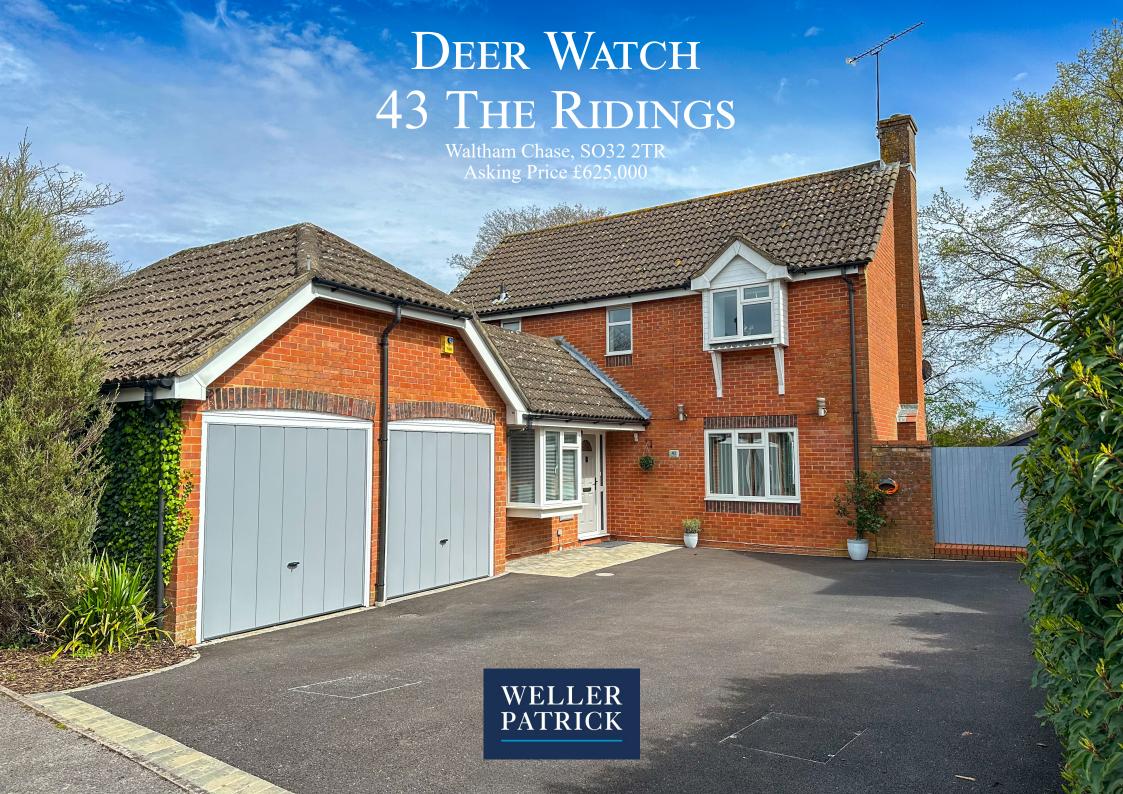

PROPERTY FEATURES

Four bedroom detached house in popular cul-de-sac location, with double garage backing onto fields

Entrance hall • Kitchen/Breakfast Room • Sitting room • Dining Room • Office • Conservatory

## **DESCRIPTION**

This stunning and spacious four bedroom detached family home is located within a popular village location and backing onto open fields.

The property offers well presented accommodation which includes a sitting room, dining room, conservatory, kitchen/breakfast room, utility room, office and cloakroom. On the first floor the property offers four bedrooms including an ensuite to the master, and family bathroom.