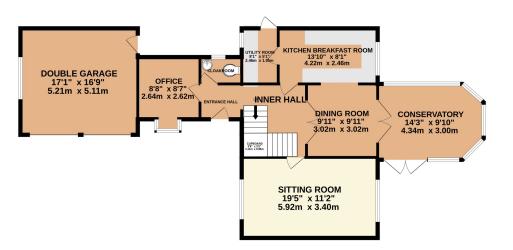

Deer Watch 43 The Ridings Waltham Chase SO32 2TR

GROUND FLOOR

BEDROOM 1
12'8" x 9'7"
3.86m x 2.92m

WARDROBE

BEDROOM 4
6'8" x 6'8"
2.02m x 2.02m

BEDROOM 3
11'3" x 9'6"
3.43m x 2.90m

BEDROOM 2
11'0" x 9'8"
3.36m x 2.95m

1ST FLOOR

THE RIDINGS, WALTHAM CHASE, SO32 2TR

Whilst every attempt has been made to ensure the accuracy of the floorplan contained here, measurements of doors, windows, rooms and any other items are approximate and no responsibility is taken for any error, omission or mis-statement. This plan is for illustrative purposes only and should be used as such by any prospective purchaser. The services, systems and appliances shown have not been tested and no guarantee as to their operability or efficiency can be given.